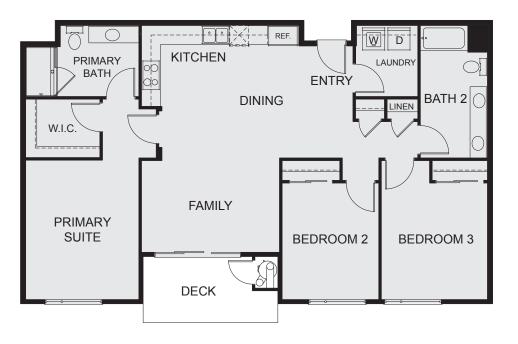

## HayView Condominiums

PLAN 2 Approx. 1,407 Sq. Ft. 3 Beds | 2 Baths

SINGLE-LEVEL LIVING