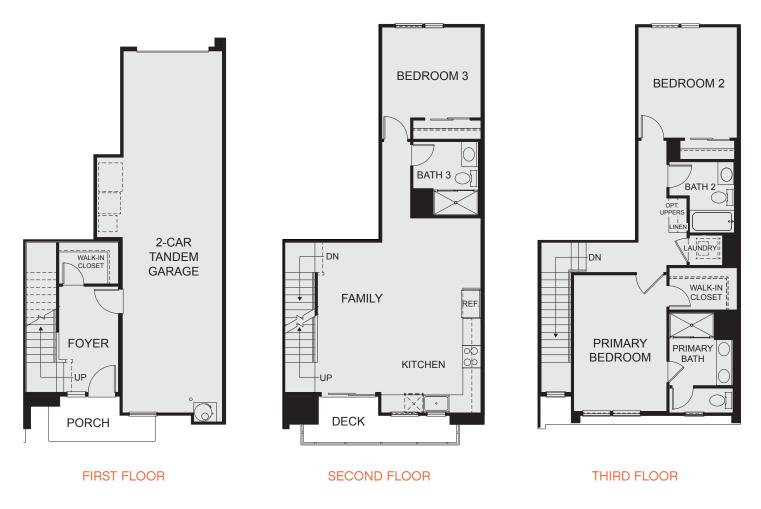

## HayPark Townhomes

PLAN 1 Approx. 1,563 Sq. Ft. 3 Beds | 3 Baths | 2-Car Tandem Garage