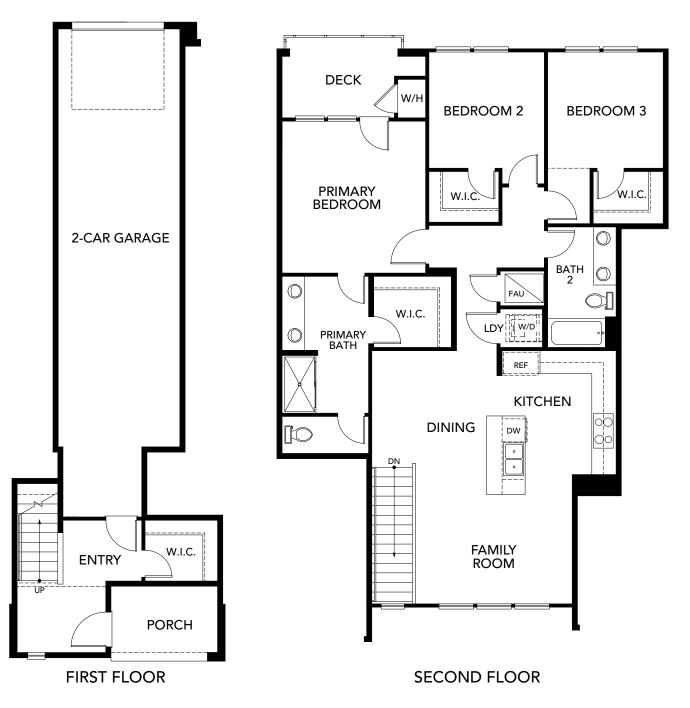

PRELIMINARY





## PLAN 2

囼

Ę.

Approx. 1,415 Sq. Ft. | 3 Bed | 2 Bath | 2-Car Tandem Garage



## 176 E Fremont Ave, Sunnyvale, CA 94087 | HomesBuiltForAmerica.com | 408.419.9693

This is not an offer for real estate for sale, nor solicitation of an offer to buy to residents of any state or province in which registration and other legal requirements have not been fulfilled. Pricing does not include closing cost, options, elevation, or lot premiums, effective date of publication and subject to change without notice. Windows and doors may vary per elevation. Floorplans and renderings are artist's conception based on preliminary information, not to scale and subject to change. Features and plans subject to change without notice. All square footages and measurements are approximate and subject to change without notice. Trademarks are property of their respective owners. Equal Housing