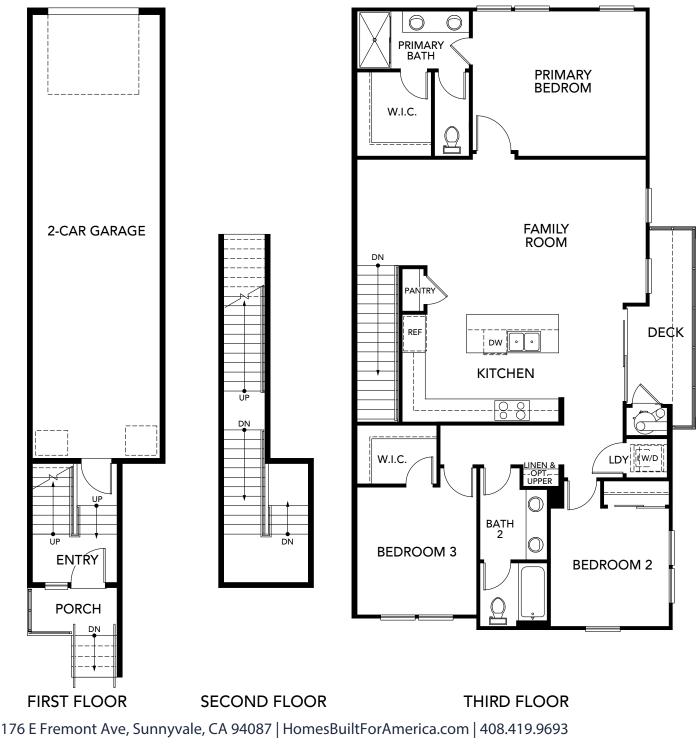

## PLAN 4

囼

ይ

Approx. 1,501 Sq. Ft. | 3 Bed | 2 Bath | 2-Car Tandem Garage

This is not an offer for real estate for sale, nor solicitation of an offer to buy to residents of any state or province in which registration and other legal requirements have not been fulfilled. Pricing does not include closing cost, options, elevation, or lot premiums, effective date of publication and subject to change without notice. Windows and doors may vary per elevation. Floorplans and renderings are artist's conception based on preliminary information, not to scale and subject to change. Features and plans subject to change without notice. All square footages and measurements are approximate and subject to change without notice. Trademarks are property of their respective owners. Equal Housing Opportunity. Real Estate Consulting, Sales and Marketing by Polaris Pacific - a licensed California, Arizona, Colorado, Hawaii, Oregon and Washington Broker - CA DRE #01499250. 2/2/2024