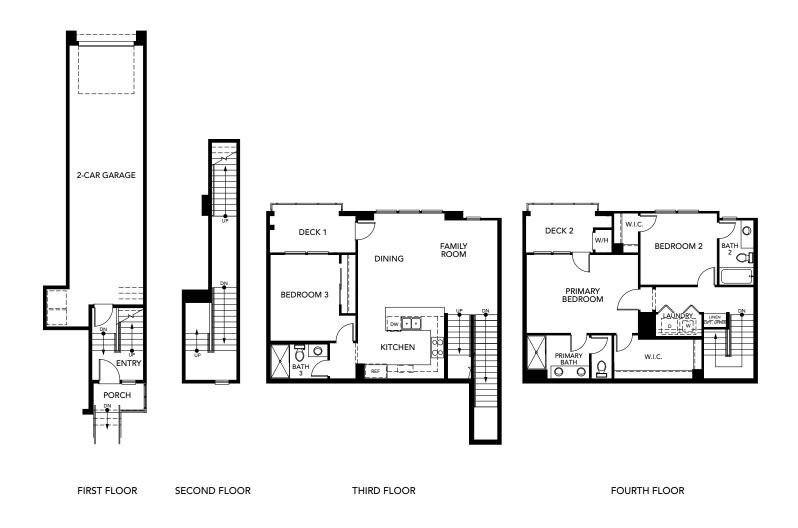

## PLAN 5

企

P

Approx. 1,618 Sq. Ft. | 3 Bed | 3 Bath | 2-Car Tandem Garage

## 176 E Fremont Ave, Sunnyvale, CA 94087 | HomesBuiltForAmerica.com | 408.419.9693

This is not an offer for real estate for sale, nor solicitation of an offer to buy to residents of any state or province in which registration and other legal requirements have not been fulfilled. Pricing does not include closing cost, options, elevation, or lot premiums, effective date of publication and subject to change without notice. Windows and doors may vary per elevation. Floorplans and renderings are artist's conception based on preliminary information, not to scale and subject to change. Features and plans subject to change without notice. All square footages and measurements are approximate and subject to change without notice. Trademarks are property of their respective owners. Equal Housing Opportunity. Real Estate Consulting, Sales and Marketing by Polaris Pacific - a licensed California, Arizona, Colorado, Hawaii, Oregon and Washington Broker - CA DRE #01499250. 2/2/2024